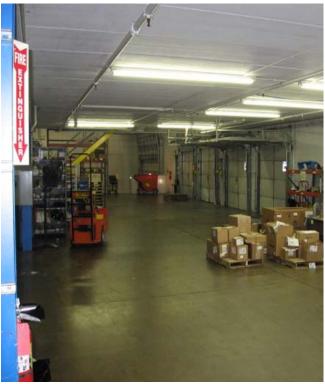

he exclusive listing representatives of Nevada Avenue LLP ("Owner") is pleased to offer for sale the Owner's 100% Fee Simple Interest in 2720 Nevada Avenue, New Hope, Minnesota.

Property Address: 2720 Nevada Avenue

New Hope, Minnesota

Property Description: Quality block office/warehouse building

located in New Hope

Gross Building Area: 38,400 square feet

Office Area: 2,700 square feet on Main Floor

5,100 square feet of Mezzanine Office

Offering Price: \$2,150,000.00

Lease Rate: \$7.50/\$3.75

Property Highlights: \* Great single user or multi-

tenant building

\* Great access to downtown Minneapolis

\* Close to area amenities including

restaurants and retail

\* Great access to Hwy 100 & Hwy 169

\* Well maintained





# Building Photo

















































## Location Map



Todd McGinley todd@catalystcp.net

P. 952-345-0600F. 952-939-0331C. 612-961-9096

620 12th Ave. South Hopkins, MN 55343

Harry Johnson C. 612-875-2791 Johnson & Associates







## Aerial



Todd McGinley todd@catalystcp.net

P. 952-345-0600 F. 952-939-0331 C. 612-961-9096

620 12th Ave. South Hopkins, MN 55343

Harry Johnson C. 612-875-2791 Johnson & Associates







## Property Description

CATALYST COMMERCIAL PROPERTIES

Todd McGinley todd@catalystcp.net

P. 952-345-0600F. 952-939-0331C. 612-961-9096

620 12th Ave. South Hopkins, MN 55343

Harry Johnson C. 612-875-2791 Johnson & Associates Address: 2720 Nevada Avenue

New Hope, Minnesota

PID: 20-118-21-24-0017

Building Size: 38,400 square feet

Parcel Size: 2.47 acres

Year Built: 1979

Adjoining Land Uses