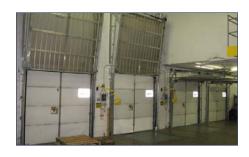

# Building Photo

Parking Spots: 67

HVAC: Air conditioning in office & warehouse

area, infared heat in warehouse area

Power: 500 Amps of 480

Lighting Systems: Flourescent/metal halide

Plumbing: 7 bathrooms and kitchen area

Loading: Four (4) Drive-in Doors

Six (6) Dock Doors

Zoning: I-1