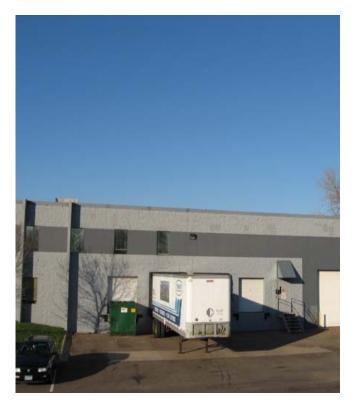

and Johnson & Associates as the exclusive listing representatives of Nevada Avenue LLP ("Owner") is pleased to offer for sale the Owner's 100% Fee Simple Interest in 2720 Nevada Avenue, New Hope, Minnesota.

Property Address: 2720 Nevada Avenue

New Hope, Minnesota

Property Description: Quality block office/warehouse building

located in New Hope

Gross Building Area: 38,400 square feet

Office Area: 2,700 square feet on Main Floor

5,100 square feet of Mezzanine Office

Offering Price: \$2,150,000.00

Lease Rate: \$7.50/\$3.75

Property Highlights: \* Great single user or multi-

tenant building

\* Great access to downtown Minneapolis

\* Close to area amenities including

restaurants and retail

\* Great access to Hwy 100 & Hwy 169

\* Well maintained





# Building Photo

















































## Location Map



Todd McGinley todd@catalystcp.net

P. 952-345-0600F. 952-939-0331C. 612-961-9096

620 12th Ave. South Hopkins, MN 55343

Harry Johnson C. 612-875-2791 Johnson & Associates







## Aerial



Todd McGinley todd@catalystcp.net

P. 952-345-0600 F. 952-939-0331 C. 612-961-9096

620 12th Ave. South Hopkins, MN 55343

Harry Johnson C. 612-875-2791 Johnson & Associates







## Property Description

CATALYST COMMERCIAL PROPERTIES

Todd McGinley todd@catalystcp.net

P. 952-345-0600F. 952-939-0331C. 612-961-9096

620 12th Ave. South Hopkins, MN 55343

Harry Johnson C. 612-875-2791 Johnson & Associates Address: 2720 Nevada Avenue

New Hope, Minnesota

PID: 20-118-21-24-0017

Building Size: 38,400 square feet

Parcel Size: 2.47 acres

Year Bu