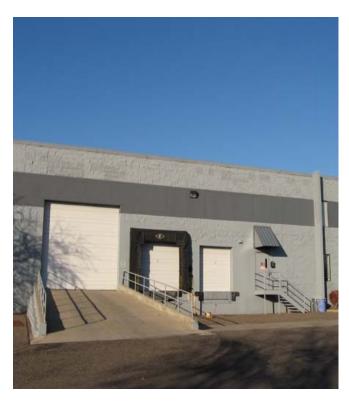

es and Johnson & Associates as the exclusive listing representatives of Nevada Avenue LLP ("Owner") is pleased to offer for sale the Owner's 100% Fee Simple Interest in 2720 Nevada Avenue, New Hope, Minnesota.

Property Address: 2720 Nevada Avenue

New Hope, Minnesota

Property Description: Quality block office/warehouse building

located in New Hope

Gross Building Area: 38,400 square feet

Office Area: 2,700 square feet on Main Floor

5,100 square feet of Mezzanine Office

Offering Price: \$2,150,000.00

Lease Rate: \$7.50/\$3.75

Property Highlights: \* Great single user or multi-

tenant building

\* Great access to downtown Minneapolis

\* Close to area amenities including

restaurants and retail

\* Great access to Hwy 100 & Hwy 169

\* Well maintained





# Building Photo

















































## Location Map



Todd McGinley todd@catalystcp.net

P. 952-345-0600F. 952-939-0331C. 612-961-9096

620 12th Ave. South Hopkins, MN 55343

Harry Johnson C. 612-875-2791 Johnson & Associates







## Aerial



Todd McGinley todd@catalystcp.net

P. 952-345-0600 F. 952-939-0331 C. 612-961-9096

620 12th Ave. South Hopkins, MN 55343

Harry Johnson C. 612-875-2791 Johnson & Associates







## Property Description

CATALYST COMMERCIAL PROPERTIES

Todd McGinley todd@catalystcp.net

P. 952-345-0600F. 952-939-0331C. 612-961-9096

620 12th Ave. South Hopkins, MN 55343

Harry Johnson C. 612-875-2791 Johnson & Associates Address: 2720 Nevada Avenue

New Hope, Minnesota

PID: 20-118-21-24-0017

Building Size: 38,400 square feet

Parcel Size: 2.47 acres

Year