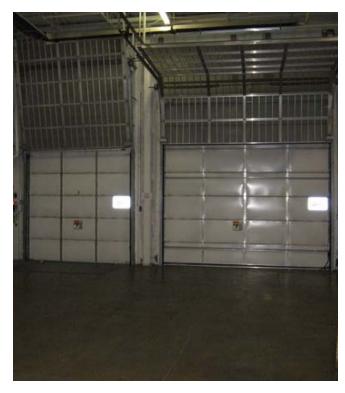

Parking Spots: 67

HVAC: Air conditioning in office & warehouse

area, infared heat in warehouse area

Power: 500 Amps of 480

Lighting Systems: Flourescent/metal halide

Plumbing: 7 bathrooms and kitchen area

Loading: Four (4) Drive-in Doors

Six (6) Dock Doors

Zoning: I-1