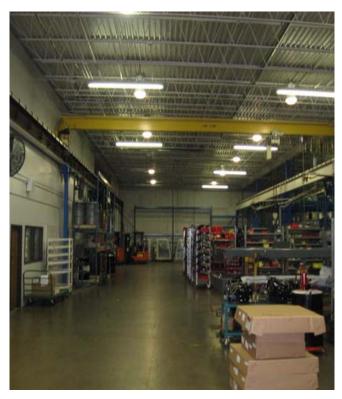

the exclusive listing representatives of Nevada Avenue LLP ("Owner") is pleased to offer for sale the Owner's 100% Fee Simple Interest in 2720 Nevada Avenue, New Hope, Minnesota.

Property Address: 2720 Nevada Avenue

New Hope, Minnesota

Property Description: Quality block office/warehouse building

located in New Hope

Gross Building Area: 38,400 square feet

Office Area: 2,700 square feet on Main Floor

5,100 square feet of Mezzanine Office

Offering Price: \$2,150,000.00

Lease Rate: \$7.50/\$3.75

Property Highlights: \* Great single user or multi-

tenant building

\* Great access to downtown Minneapolis

\* Close to area amenities including

restaurants and retail

\* Great access to Hwy 100 & Hwy 169

\* Well maintained





# Building Photo

















































## Location Map



Todd McGinley todd@catalystcp.net

P. 952-345-0600F. 952-939-0331C. 612-961-9096

620 12th Ave. South Hopkins, MN 55343

Harry Johnson C. 612-875-2791 Johnson & Associates







## Aerial



Todd McGinley todd@catalystcp.net

P. 952-345-0600 F. 952-939-0331 C. 612-961-9096

620 12th Ave. South Hopkins, MN 55343

Harry Johnson C. 612-875-2791 Johnson & Associates







## Property Description

CATALYST COMMERCIAL PROPERTIES

Todd McGinley todd@catalystcp.net

P. 952-345-0600F. 952-939-0331C. 612-961-9096

620 12th Ave. South Hopkins, MN 55343

Harry Johnson C. 612-875-2791 Johnson & Associates Address: 2720 Nevada Avenue

New Hope, Minnesota

PID: 20-118-21-24-0017

Building Size: 38,400 square feet

Parcel Size: 2.47 acres

Year Built: 1979

Adjoining Land Us