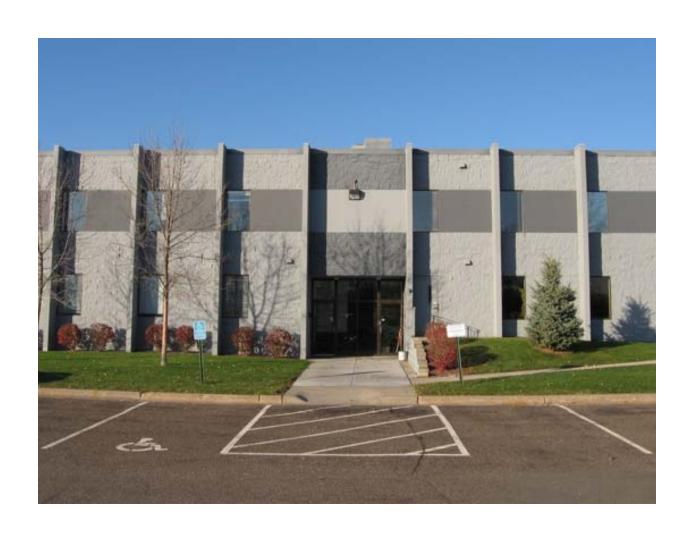

# Building Photo

Property Address: 2720 Nevada Avenue

New Hope, Minnesota

Property Description: Quality block office/warehouse building

located in New Hope

Gross Building Area: 38,400 square feet

Office Area: 2,700 square feet on Main Floor