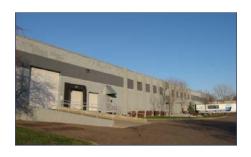

# Building Photo

Property Address: 2720 Nevada Avenue

New Hope, Minnesota

Property Description: Quality block office/warehouse building

located in New Hope

Gross Building Area: 38,400 square feet

Office Area: 2,700 square feet on Main Floor