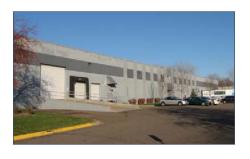

# Building Photo

Property Address: 2720 Nevada Avenue

New Hope, Minnesota

Property Description: Quality block office/warehouse building

located in New Hope

Gross Building Area: 38,400 square feet

Office Area: 2,700 square feet on Main Floor