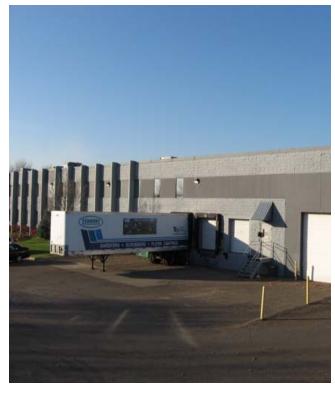

nd Johnson & Associates as the exclusive listing representatives of Nevada Avenue LLP ("Owner") is pleased to offer for sale the Owner's 100% Fee Simple Interest in 2720 Nevada Avenue, New Hope, Minnesota.

Property Address: 2720 Nevada Avenue

New Hope, Minnesota

Property Description: Quality block office/warehouse building

located in New Hope

Gross Building Area: 38,400 square feet

Office Area: 2,700 square feet on Main Floor

5,100 square feet of Mezzanine Office

Offering Price: \$2,150,000.00

Lease Rate: \$7.50/\$3.75

Property Highlights: \* Great single user or multi-

tenant building

\* Great access to downtown Minneapolis

\* Close to area amenities including

restaurants and retail

\* Great access to Hwy 100 & Hwy 169

\* Well maintained





# Building Photo

















































## Location Map



Todd McGinley todd@catalystcp.net

P. 952-345-0600F. 952-939-0331C. 612-961-9096

620 12th Ave. South Hopkins, MN 55343

Harry Johnson C. 612-875-2791 Johnson & Associates







## Aerial



Todd McGinley todd@catalystcp.net

P. 952-345-0600 F. 952-939-0331 C. 612-961-9096

620 12th Ave. South Hopkins, MN 55343

Harry Johnson C. 612-875-2791 Johnson & Associates







## Property Description

CATALYST COMMERCIAL PROPERTIES

Todd McGinley todd@catalystcp.net

P. 952-345-0600F. 952-939-0331C. 612-961-9096

620 12th Ave. South Hopkins, MN 55343

Harry Johnson C. 612-875-2791 Johnson & Associates Address: 2720 Nevada Avenue

New Hope, Minnesota

PID: 20-118-21-24-0017

Building Size: 38,400 square feet

Parcel Size: 2.47 acres

Year Buil