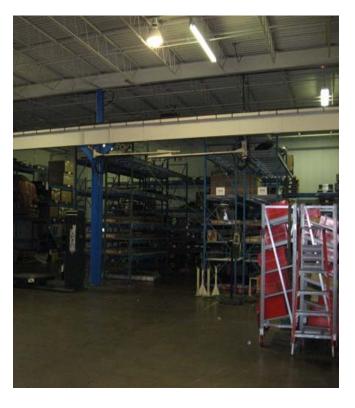

as the exclusive listing representatives of Nevada Avenue LLP ("Owner") is pleased to offer for sale the Owner's 100% Fee Simple Interest in 2720 Nevada Avenue, New Hope, Minnesota.

Property Address: 2720 Nevada Avenue

New Hope, Minnesota

Property Description: Quality block office/warehouse building

located in New Hope

Gross Building Area: 38,400 square feet

Office Area: 2,700 square feet on Main Floor

5,100 square feet of Mezzanine Office

Offering Price: \$2,150,000.00

Lease Rate: \$7.50/\$3.75

Property Highlights: \* Great single user or multi-

tenant building

\* Great access to downtown Minneapolis

\* Close to area amenities including

restaurants and retail

\* Great access to Hwy 100 & Hwy 169

\* Well maintained





# Building Photo

















































## Location Map



Todd McGinley todd@catalystcp.net

P. 952-345-0600F. 952-939-0331C. 612-961-9096

620 12th Ave. South Hopkins, MN 55343

Harry Johnson C. 612-875-2791 Johnson & Associates







## Aerial



Todd McGinley todd@catalystcp.net

P. 952-345-0600 F. 952-939-0331 C. 612-961-9096

620 12th Ave. South Hopkins, MN 55343

Harry Johnson C. 612-875-2791 Johnson & Associates







## Property Description

CATALYST COMMERCIAL PROPERTIES

Todd McGinley todd@catalystcp.net

P. 952-345-0600F. 952-939-0331C. 612-961-9096

620 12th Ave. South Hopkins, MN 55343

Harry Johnson C. 612-875-2791 Johnson & Associates Address: 2720 Nevada Avenue

New Hope, Minnesota

PID: 20-118-21-24-0017

Building Size: 38,400 square feet

Parcel Size: 2.47 acres

Year Built: 1979

Adjoining Land