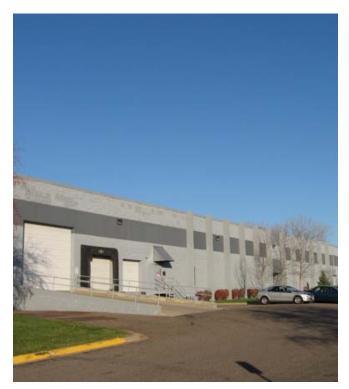

# Building Photo

Property Address: 2720 Nevada Avenue

New Hope, Minnesota

Property Description: Quality block office/warehouse building

located in New Hope

Gross Building Area: 38,400 square feet

Office Area: 2,700 square feet on Main Floor